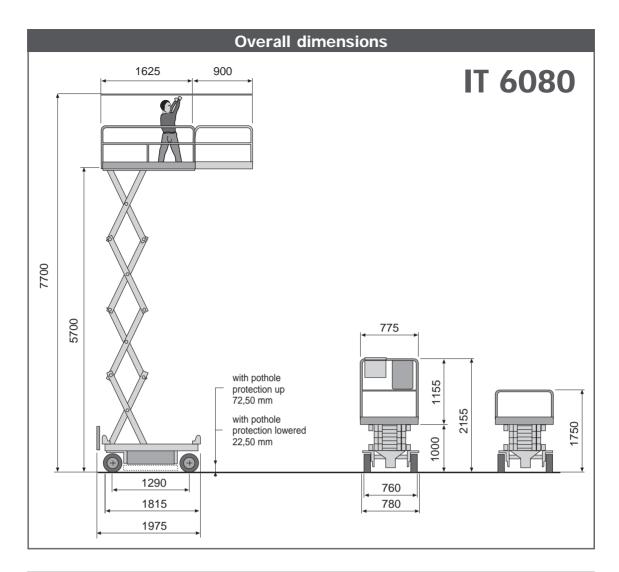

## **Options**

- 220-V cable with plug, socket and safety cut-out.
- · Flashing beacon.
- · Proportional controls with diagnostics.

| Technical specifications      |         |         |
|-------------------------------|---------|---------|
| Capacity (including 2 people) | kg      | 200     |
| Lift time (without load)      | s       | 25      |
| Lower time (with load)        | s       | 20      |
| DC motor operation            | V/kW    | 24/2,10 |
| Battery voltage               | V       | 24      |
| Battery capacity              | Ah (C5) | 205     |
| Battery weight                | kg      | 4x35    |
| Battery charger               | V/A     | 24/40   |
| Max. hydraulic pressure       | bar     | 200     |
| Oil tank capacity             | I       | 7       |
| Traction speed (fast)         | km/h    | 2,8     |
| Traction speed (slow)         | km/h    | 1,4     |
| Traction speed (security)     | km/h    | 0,7     |
| Gradeability                  | %       | 20      |
| Inside turning radius         | m       | 0,02    |
| Outside turning radius        | m       | 1,55    |
| Tyre dimensions               | mm      | 305x90  |
| Tyre type                     |         | cushion |
| Total weight                  | kg      | 1500    |