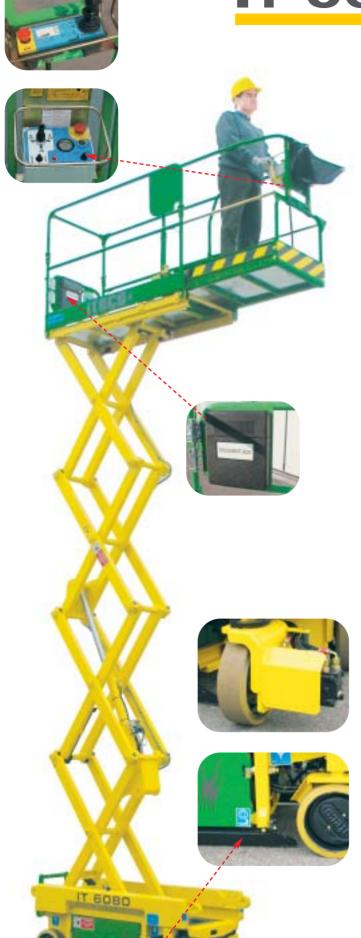

## Standard equipment

- Indoor use
- Traction at maximum height
- · Front hydraulic drive with electrical controls on platform. 3 selectable drive speeds.
- Negative parking brakes with hydraulic disengagement.
- 90° steering.
- · Manual platform extension 0.90 m.
- · Horn.
- Manual emergency lowering device.
- Cylinder holding valve.
- Battery 24 V 205 Ah (C5.)
- Battery charger with automatic switch-off 24 V 40 A.
- Audible motion alarm.
- · Inclinometer with motion blocking device and alarms.
- · Mechanical wheel drive release for emergency hauling.
- · Battery cut-out plug.
- Cushion non-marking tyres 305 x 90.
- Electrical scissor protections.
- Pothole protections.
- Battery control system with low-voltage cut-out protection.
- · Hourmeter.
- · Fold down railings.
- Overload sensor
- · CE EN 280 marking.

## **Options**

- 220-V cable with plug, socket and safety cut-out.
- · Flashing beacon.
- · Proportional controls with diagnostics.

| Technical specifications      |         |         |
|-------------------------------|---------|---------|
| Capacity (including 2 people) | kg      | 200     |
| Lift time (without load)      | s       | 25      |
| Lower time (with load)        | s       | 20      |
| DC motor operation            | V/kW    | 24/2,10 |
| Battery voltage               | V       | 24      |
| Battery capacity              | Ah (C5) | 205     |
| Battery weight                | kg      | 4x35    |
| Battery charger               | V/A     | 24/40   |
| Max. hydraulic pressure       | bar     | 200     |
| Oil tank capacity             | I       | 7       |
| Traction speed (fast)         | km/h    | 2,8     |
| Traction speed (slow)         | km/h    | 1,4     |
| Traction speed (security)     | km/h    | 0,7     |
| Gradeability                  | %       | 20      |
| Inside turning radius         | m       | 0,02    |
| Outside turning radius        | m       | 1,55    |
| Tyre dimensions               | mm      | 305x90  |
| Tyre type                     |         | cushion |
| Total weight                  | kg      | 1500    |